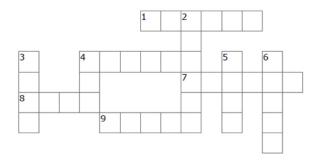

# Grossword Puzzale

#### **ACROSS**

- A country; a large group of people living in one area with their own government
- 4. To make good decisions based on knowledge and experience
- 7. A building where people are kept as a punishment
- 8. A feeling of worry caused by something dangerous
- A piece of rock used in construction of the temple

### **DOWN**

- 2. A building used for religious ceremonies or worship
- 3. The period between birth and death
- 4. Fighting between two or more countries
- 5. Something that is given without compensation
- To think about problems or unpleasant things that might happen

| LIFE   | STONE | TEMPLE | GIFT   | WORRY |
|--------|-------|--------|--------|-------|
| WISDOM | FEAR  | PRISON | NATION | WAR   |

Copyright © Sermons4Kids, Inc. May be reproduced for Ministry Use