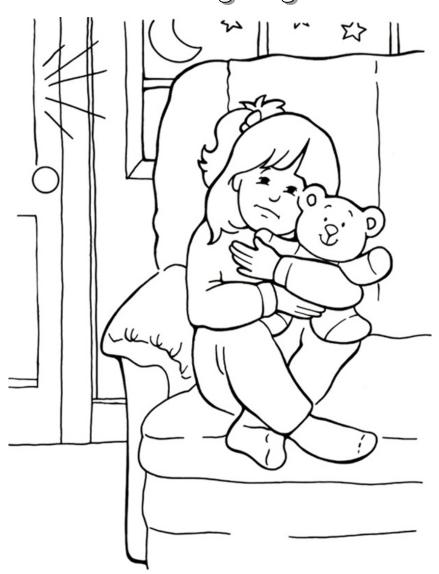

## Coloring Page

God is with me when I am afraid.

From Thru-the-Bible Coloring Pages for Ages 4-8. © Standard Publishing. Used by permission. Reproducible Coloring Books may be purchased from Standard Publishing, www.standardpub.com, 1-800-543-1301.